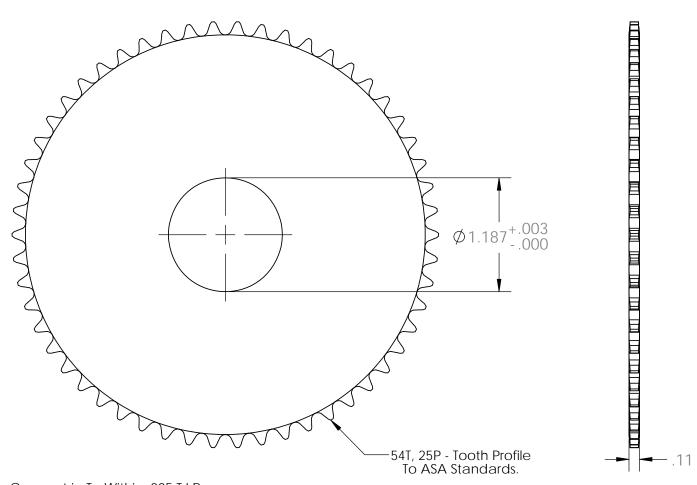

All Surfaces Concentric To Within .005 T.I.R.

| REV | DESCRIPTION | DATE   | UNLESS OTHERWISE SPECIFIED:                                                                                                                                                                                                                                                                 |                      | <b>T</b>                                                                                            | inv_Clut       | ch           |
|-----|-------------|--------|---------------------------------------------------------------------------------------------------------------------------------------------------------------------------------------------------------------------------------------------------------------------------------------------|----------------------|-----------------------------------------------------------------------------------------------------|----------------|--------------|
| A   | Redraw.     | 9/5/12 | DIMENSIONS ARE IN INCHES TOLERANCES: FRACTIONAL ± 010 TWO PLACE DECIMAL ±.010 THREE PLACE DECIMAL ±.005  PROPRIETARY AND CONFIDENTIAL THE INFORMATION CONTAINED IN THIS DRAWING IS THE SOLE PROPERTY OF HELANDER PRODUCTIS, INC. ANY REPRODUCTION IN PART OR AS A WHOLE WITHOUT THE WRITTEN | 541.25P              | Tiny-Clutch                                                                                         |                |              |
|     |             |        |                                                                                                                                                                                                                                                                                             | 54T, 25P<br>Sprocket | Helander Products, Inc. Clinton, Connecticut www.TinyClutch.com P = 860-669-7953   F = 860-669-6756 |                |              |
|     |             |        |                                                                                                                                                                                                                                                                                             |                      |                                                                                                     |                |              |
|     |             |        |                                                                                                                                                                                                                                                                                             |                      | SIZE DWG                                                                                            | 1095           | REV          |
|     |             |        |                                                                                                                                                                                                                                                                                             | DRAWN BY: P3         |                                                                                                     | 1075           | / \          |
|     |             |        | PERMISSION OF HELANDER PRODUCTS, INC. IS PROHIBITED.                                                                                                                                                                                                                                        | MATERIAL: Steel      | SCALE: 1:1                                                                                          | DATE: 9/5/2012 | SHEET 1 OF 1 |
|     | 5           | 4      | 3                                                                                                                                                                                                                                                                                           | 2                    |                                                                                                     | 1              | •            |