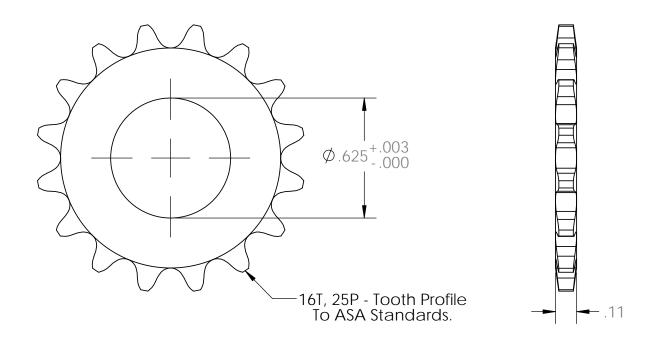

| REV | DESCRIPTION | DATE | UNLESS OTHERWISE SPECIFIED:                                                                             | 16T, 25P        | Tiny-Clutch  Helander Products, Inc. Clinton, Connecticut www.TinyClutch.com |                 |              |
|-----|-------------|------|---------------------------------------------------------------------------------------------------------|-----------------|------------------------------------------------------------------------------|-----------------|--------------|
|     |             |      | DIMENSIONS ARE IN INCHES TOLERANCES: FRACTIONAL ±.010 TWO PLACE DECIMAL ±.010 THREE PLACE DECIMAL ±.005 | Sprocket        |                                                                              |                 |              |
|     |             |      | PROPRIETARY AND CONFIDENTIAL                                                                            |                 | P = 860-669-7953   F = 860-669-6756                                          |                 |              |
|     |             |      | PERMISSION OF HELANDER                                                                                  |                 | SIZE DWG                                                                     | 2583            | REV          |
|     |             |      |                                                                                                         | DRAWN BY: P3    | <u> </u>                                                                     |                 |              |
|     |             |      |                                                                                                         | MATERIAL: Steel | SCALE: 2:1                                                                   | DATE: 9/24/2012 | SHEET 1 OF 1 |
| ·   | 5           | 4    | 3                                                                                                       | 2               |                                                                              | 1               |              |