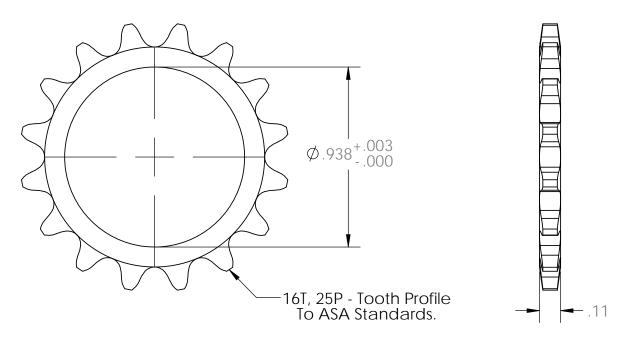

Can Be Made From #2583.

| REV | DESCRIPTION | DATE | UNLESS OTHERWISE SPECIFIED:                                                                                                                          | 1/1 200              | Tiny-Clutch                                                                                         |                  |              |
|-----|-------------|------|------------------------------------------------------------------------------------------------------------------------------------------------------|----------------------|-----------------------------------------------------------------------------------------------------|------------------|--------------|
|     |             |      | DIMENSIONS ARE IN INCHES TOLERANCES: FRACTIONAL ±.010 TWO PLACE DECIMAL ±.010 THREE PLACE DECIMAL ±.005                                              | 16T, 25P<br>Sprocket | Helander Products, Inc. Clinton, Connecticut www.TinyClutch.com P = 860-669-7953   F = 860-669-6756 |                  |              |
|     |             |      | PROPRIETARY AND CONFIDENTIAL                                                                                                                         |                      |                                                                                                     |                  |              |
|     |             |      | THE INFORMATION CONTAINED IN THIS DRAWING IS THE SOLE PROPERTY OF HELANDER PRODUCTS, INC. ANY REPRODUCTION IN PART OR AS A WHOLE WITHOUT THE WRITTEN |                      | SIZE DW                                                                                             | 7G. NO.<br>2671  | REV          |
|     |             |      |                                                                                                                                                      | DRAWN BY: P3         | $\neg \land \mid$                                                                                   | 2071             | _   _        |
|     | Δ.          |      | PERMISSION OF HELANDER PRODUCTS, INC. IS PROHIBITED.                                                                                                 | MATERIAL: Steel      | SCALE: 2:                                                                                           | 1 DATE: 5/2/2013 | SHEET 1 OF 1 |